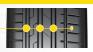

## **WET DRIVING STRENGTHS**

 3 wide grooves and an additional groove on the outer section for exceptional water drainage

 Innovative new thread compound foe extremely short braking distance - Wet Label A

• 14% Improved aquaplaning resistance from previous generation