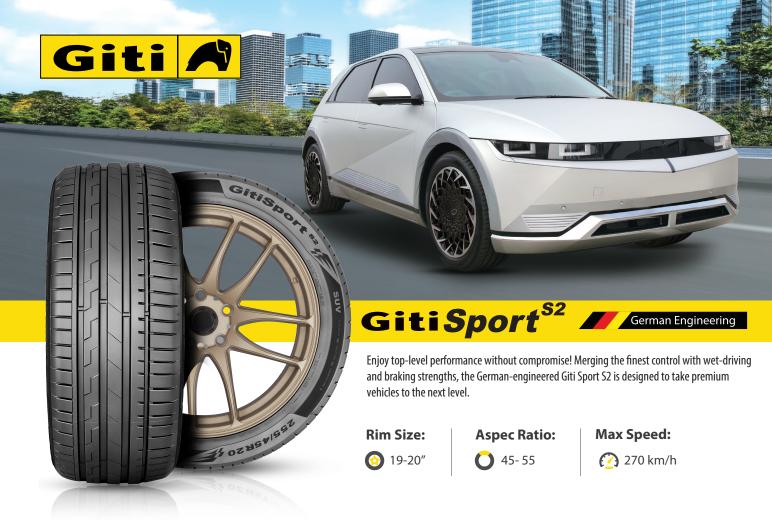

## GitiSport<sup>\$2</sup> German Engineering

Enjoy top-level performance without compromise! Merging the finest control with wet-driving and braking strengths, the German-engineered Giti Sport S2 is designed to take premium vehicles to the next level.

**Rim Size:** 

**19-20**"

**Aspec Ratio:** 

45-55

**Max Speed:** 

| RIM | SIZES     | SPEED<br>INDEX | LOAD<br>INDEX |
|-----|-----------|----------------|---------------|
| 20  | 255/50R20 | W              | 109           |
|     | 255/45R20 | W              | 105           |
|     | 245/45R20 | W              | 103           |
|     | 235/55R20 | W              | 102           |
| 19  | 235/55R19 | W              | 105           |