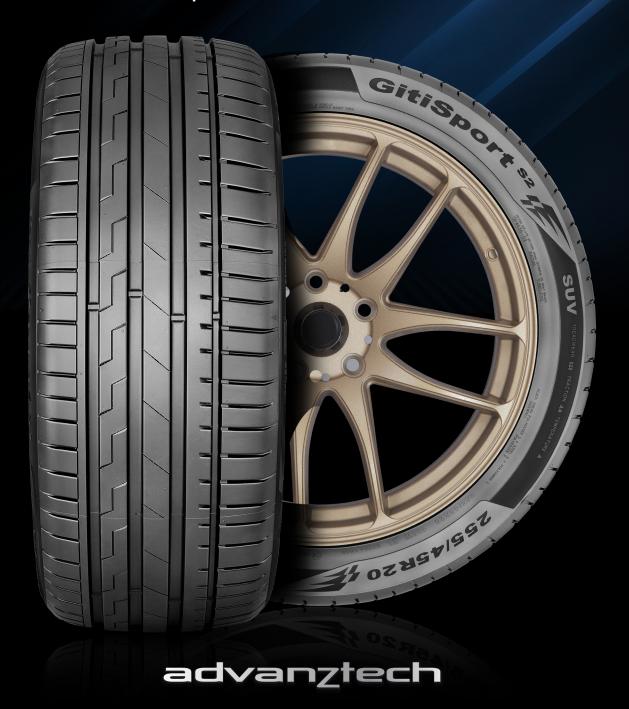

## GitiSport<sup>\$2</sup> German Engineering

Enjoy top-level performance without compromise! Merging the finest control with wet-driving and braking strengths, the German-engineered Giti Sport S2 is designed to take premium vehicles to the next level.