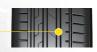

## **WET DRIVING STRENGTHS**

 3 wide grooves and an additional groove on the outer section for exceptional water drainage

 Innovative new thread compound foe extremely short braking distance - Wet Label A

• 14% Improved aquaplaning resistance from previous generation